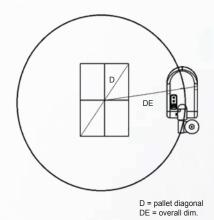

#### **TECHNICAL SPECIFICATIONS**

| Machine dimensions       | 1000 x 600 x 2100 (H) mm                           |
|--------------------------|----------------------------------------------------|
| Machine weight           | 230 kg                                             |
| Batteries charger        | on board powered 110-240 V ca                      |
| Traction system          | 2 independent motors                               |
| Film carriage movement   | by chain, powered by a motor with adjustable speed |
| Maximal wrapping height  | 2000 mm                                            |
| Minimal pallet dimension | 500 x 500 x 500 (H) mm                             |
| Maximal pallet dimension | diagonal not bigger than 1700 mm                   |
| Shipping dimensions      | 800 x 1200 x 2300 (H) mm                           |
| Gross shipping weight    | 260 kg                                             |