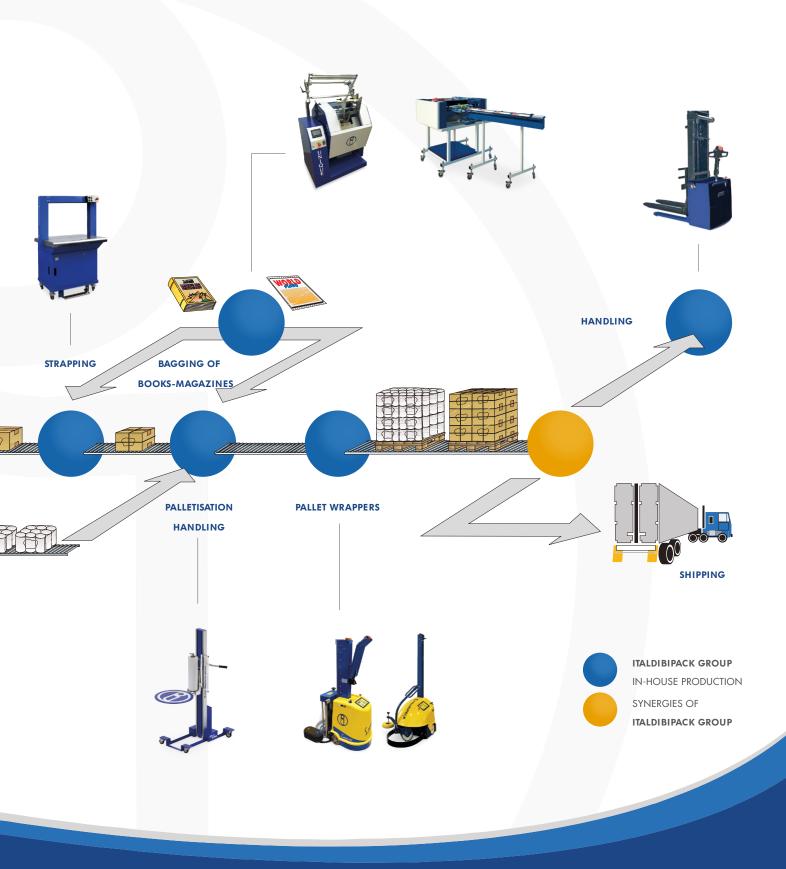

# THE WIDEST RANGE OF MACHINES

The reported diagram represents the route of hypothetical material to be packaged, showing how to insert the range of Italdibipack solutions into every processing stage. ITALDIBIPACK's R&D department is available to define targeted layouts according to your needs.