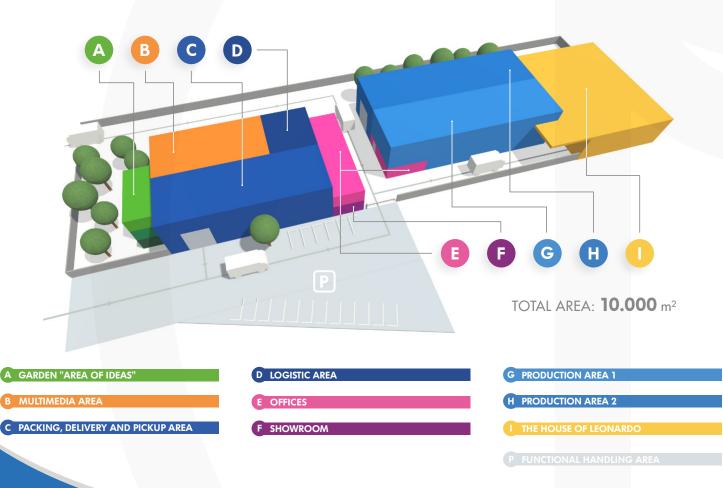

#### GIARDINO "AREA DELLE IDEE"

#### GARDEN "AREA OF IDEAS"

- 'JRTUALIZE young reality oriented towards 3D development and virtual environment to introduce our Customers to our entire range of machines thanks to new technological solutions
- ID MARKETING & COMMUNICATION
- **LOUNGE "RELAX OF MIND"** FOOD & HEALTH

#### **B** AREA MULTIMEDIALE

#### MULTIMEDIA AREA

- MEETING ROOM / CONFERENCE ROOM streaming presentation of event and webinar
- ROOM OF THE FUTURE dedicated room for new machines and GREEN solutions
- MUSEUM
  ITALDIBIPACK history evolution along the years
- CINEMA
  virtual reality room and emotional presentation

#### C AREA IMBALLAGGIO, CONSEGNA E RITIRI

#### PACKING, DELIVERY AND PICKUP AREA

dedicated packing areas equipped by packing machines for recollection

#### D AREA LOGISTICA

#### LOGISTIC AREA

storage of machines and materials before/after packaging

info@italdibipack.com - www.italdibipack.com - Tel. +39 02 9396461

#### E UFFICI

#### OFFICES

technical, commercial and accounting areas

#### F AREA ESPOSITIVA

#### SHOWROOM

dedicated areas for testing all machine models: in Italdibipack there is always the possibility to test Customers' applications

#### G AREA PRODUTTIVA 1

#### **PRODUCTION AREA 1**

production site for manufacturing automatic heat-shrink machines and flowpack by ITALDIBIPACK:

MECPACK FLOWPACK UNIQUE

#### H AREA PRODUTTIVA 2

#### **PRODUCTION AREA 2**

production site for semi-automatic heat-shrink L sealer:

ESPERT ECOFARD ECOPAC ONE STEP

#### LA CASA DI LEONARDO

#### THE HOUSE OF LEONARDO

more than 1.500  $\rm m^2$  dedicated entirely to the production of the robots family wrapper LEONARDO and modular line JOLLY WORK

#### • AREA FUNZIONALE DI MOVIMENTAZIONE

#### FUNCTIONAL HANDLING AREA

Outdoor area with large parking facility to facilitate the operations of loading and unloading. All of our facilities are easily reachable by any means of travel. We are close to SS 33 and few km from A8 motorway.