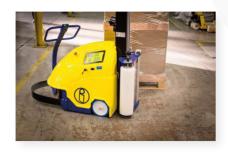

# **JOLLY WORK**

#### THE LATEST INCREDIBLE INNOVATIVE IDEA: THREE SYSTEMS IN ONE

Jolly Work, wrapper and lifter, the 3 in 1 system that solves every packaging need and protects the health of operators. It starts as a simple pallet wrapper with stretch and pre-stretched film (Jolly Wrap), but the addition of the second roll accessory allows the composition of the pallet in half the time (Jolly Twin), while with the addition of the accessory plate (Magic Plate), it also becomes a box lifter and wrapper (Jolly Work), incredibly helpful for the preparation of the load. The device, equipped with various options, can be transformed, without any assembly and disassembly operation, into a pallet wrapper or box wrapper and lifter.

#### JOLLY WORK TO SAVE TIME, MONEY, EFFORTS AND SAFEGUARD THE HEALTH!

It saves operator effort, preventing back damage, commonly spread among logistics operators, increases productivity and profitability of the work, improves the result, facilitates and allows to wrap higher loads.