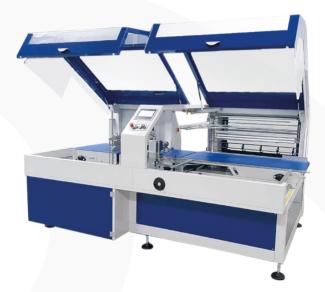

# AUTOMATIC HEAT-SHRINKING SYSTEMS

#### MECPACK STC CONTINUOUS SEALING Machines customized on request.

MECPACK STC 800