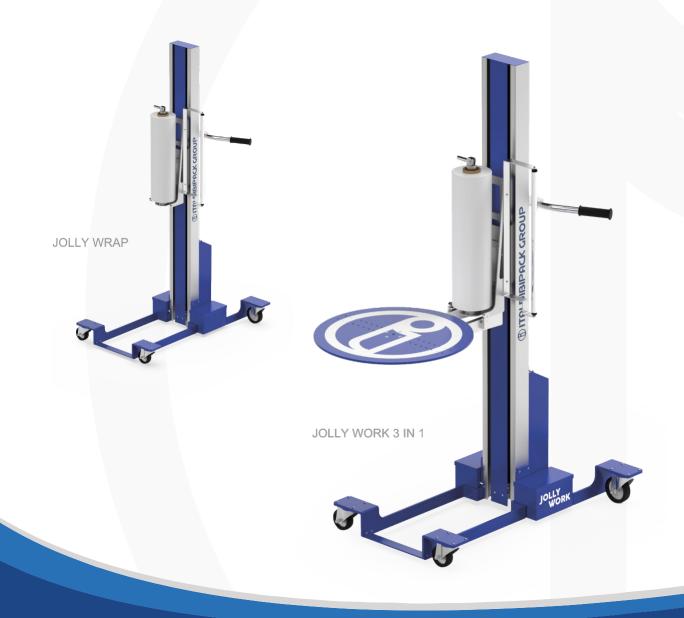

# **JOLLY WORK**

#### THE LATEST INCREDIBLE INNOVATIVE IDEA: THREE SYSTEMS IN ONE

Jolly Work, wrapper and lifter, the 3 in 1 system that solves every packaging need and protects the health of operators. It starts as a simple pallet wrapper with stretch and pre-stretched film (Jolly Wrap), but the addition of the second roll accessory allows the composition of the pallet in half the time (Jolly Twin), while with the addition of the accessory plate (Magic Plate), it also becomes a box lifter and wrapper (Jolly Work), incredibly helpful for the preparation of the load. The device, equipped with various options, can be transformed, without any assembly and disassembly operation, into a pallet wrapper or box wrapper and lifter.

#### JOLLY WORK TO SAVE TIME, MONEY, EFFORTS AND SAFEGUARD THE HEALTH!

It saves operator effort, preventing back damage, commonly spread among logistics operators, increases productivity and profitability of the work, improves the result, facilitates and allows to wrap higher loads.