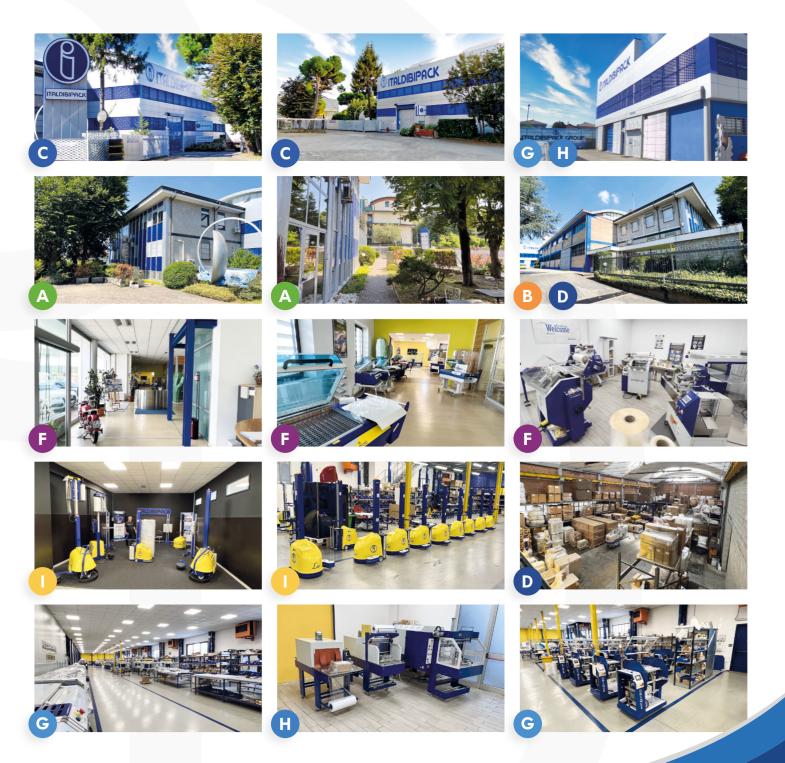

#### GIARDINO "AREA DELLE IDEE"

#### GARDEN "AREA OF IDEAS"

- 'JRTUALIZE young reality oriented towards 3D development and virtual environment to introduce our Customers to our entire range of machines thanks to new technological solutions
- ID MARKETING & COMMUNICATION
- **LOUNGE "RELAX OF MIND"** FOOD & HEALTH

#### **B** AREA MULTIMEDIALE

#### MULTIMEDIA AREA

- MEETING ROOM / CONFERENCE ROOM streaming presentation of event and webinar
- ROOM OF THE FUTURE dedicated room for new machines and GREEN solutions
- MUSEUM
  ITALDIBIPACK history evolution along the years
- CINEMA
  virtual reality room and emotional presentation

#### F AREA ESPOSITIVA

#### SHOWROOM

dedicated areas for testing all machine models: in Italdibipack there is always the possibility to test Customers' applications

#### G AREA PRODUTTIVA 1

#### **PRODUCTION AREA 1**

production site for manufacturing automatic heat-shrink machines and flowpack by ITALDIBIPACK:

MECPACK FLOWPACK UNIQUE

#### H AREA PRODUTTIVA 2

#### **PRODUCTION AREA 2**

production site for semi-automatic heat-shrink L sealer:

ESPERT ECOFARD ECOPAC ONE STEP

#### LA CASA DI LEONARDO

#### THE HOUSE OF LEONARDO

more than 1.500  $\rm m^2$  dedicated entirely to the production of the robots family wrapper LEONARDO and modular line JOLLY WORK

#### D AREA LOGISTICA

#### LOGISTIC AREA

storage of machines and materials before/after packaging

info@italdibipack.com - www.italdibipack.com - Tel. +39 02 9396461