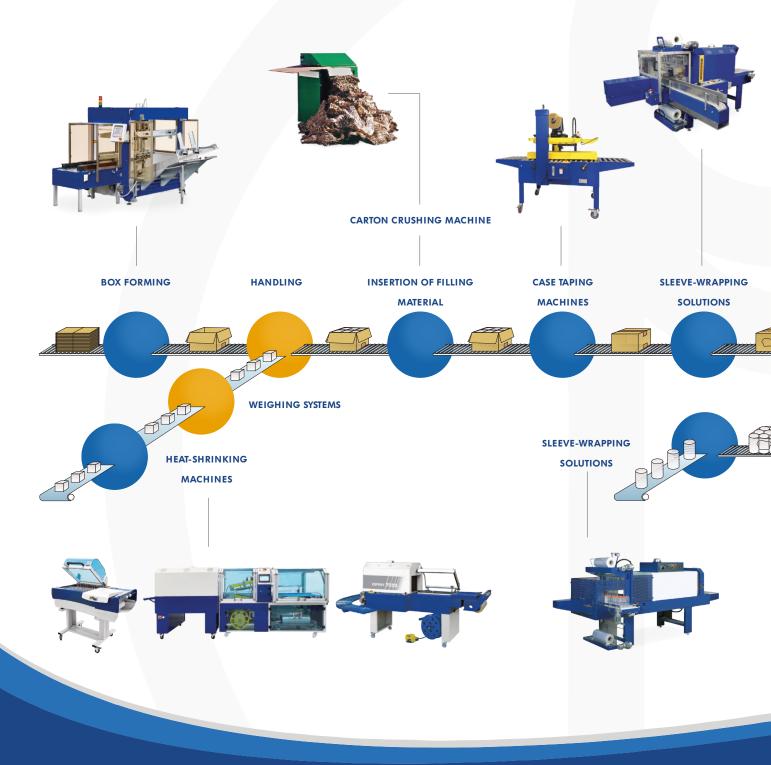

# THE WIDEST RANGE OF MACHINES

The reported diagram represents the route of hypothetical material to be packaged, showing how to insert the range of Italdibipack solutions into every processing stage. ITALDIBIPACK's R&D department is available to define targeted layouts according to your needs.