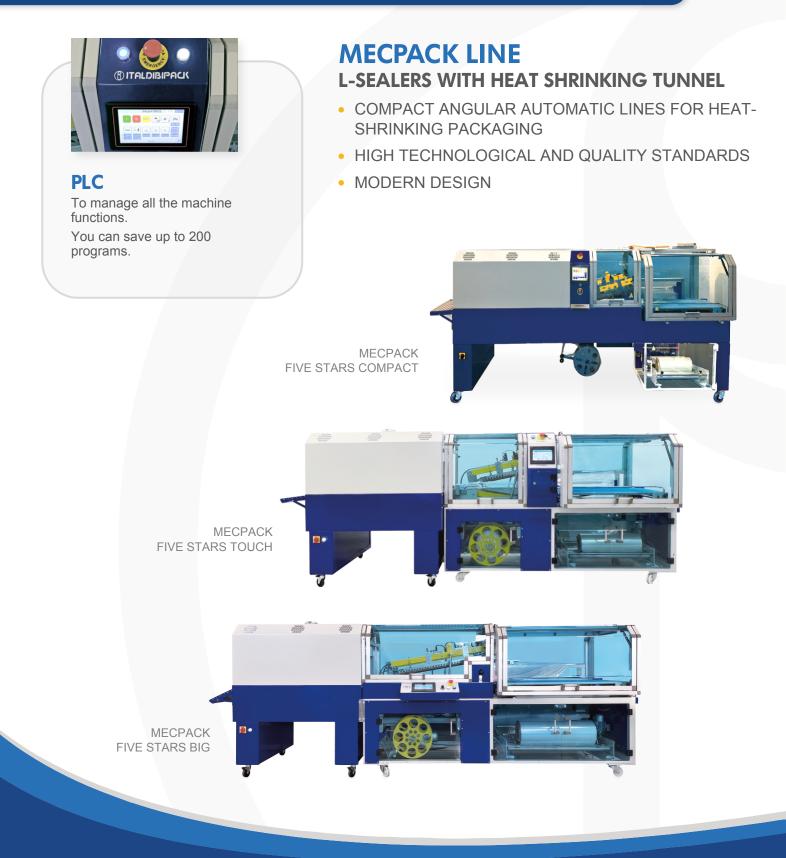

# AUTOMATIC HEAT-SHRINKING SYSTEMS

#### MECPACK STC CONTINUOUS SEALING Machines customized on request.

MECPACK STC 800

#### **IDEAL**

for manufacturing activities requiring high packaging speeds to work with different types of films to be put in line but also, alternatively, to form packaging units SOLUTIONS WITH **CUSTOM SEALING MEASURES** AVAILABLE UPON REQUEST