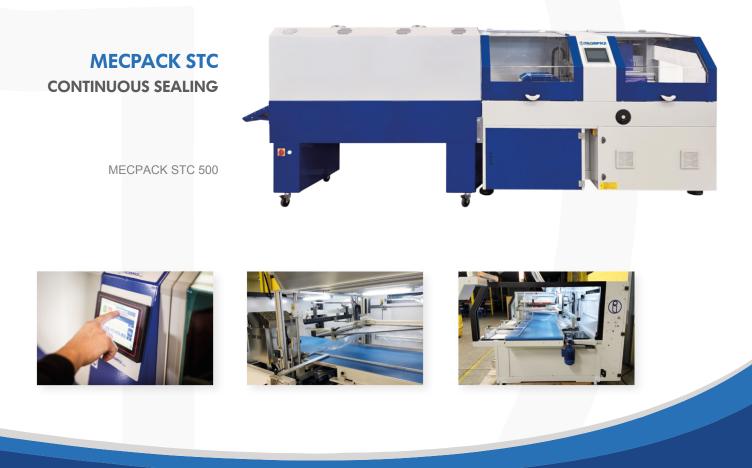

# AUTOMATIC HEAT-SHRINKING SYSTEMS

#### MECPACK STC CONTINUOUS SEALING Machines customized on request.

MECPACK STC 800

#### **IDEAL**

for manufacturing activities requiring high packaging speeds to work with different types of films to be put in line but also, alternatively, to form packaging units SOLUTIONS WITH **CUSTOM SEALING MEASURES** AVAILABLE UPON REQUEST