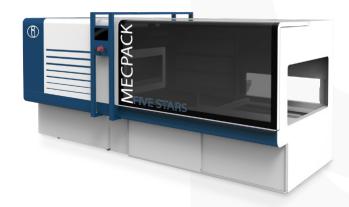

# AUTOMATIC HEAT-SHRINKING SYSTEMS

#### MECPACK STC CONTINUOUS SEALING Machines customized on request.

MECPACK STC 800