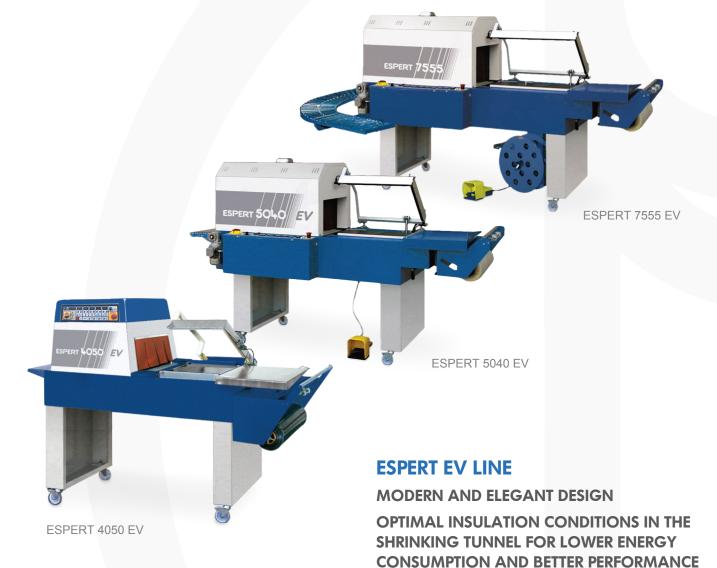

# SEMI-AUTOMATIC HEAT-SHRINKING

## **ESPERT LINE**, FAST AND STURDY

On all ESPERT machines, the sealing frame is closed automatically, as is the transfer from the sealing machine to the tunnel.

#### IDEAL FOR VARIOUS PRODUCT CATEGORIES, BOTH FOOD-RELATED AND NON-FOOD RELATED

info@italdibipack.com - www.italdibipack.com - Tel. +39 02 9396461

Available in a mechanical and pneumatic version.

#### **IDEAL**

for manufacturing activities requiring medium-high packaging speeds to work with different types of films to be put in line but also, alternatively, to form packaging units

EXTRA FORMAT AVAILABLE UPON REQUEST

#### TURBOPACK

Semi-automatic sealing machines with sealing bar opening carried out automatically or with a pedal. CUSTOMIZED ON REQUEST