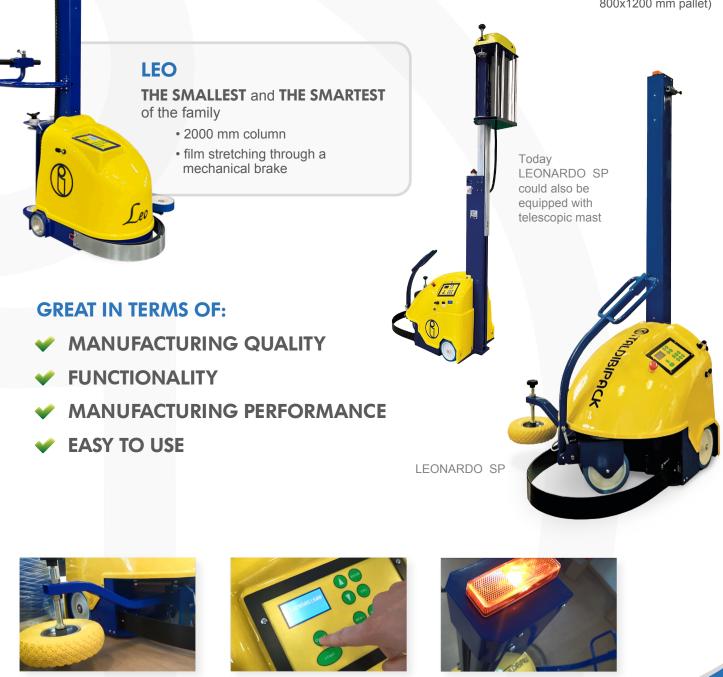

# **ROBOT WRAPPING SYSTEMS**

# LEONARDO

ELECTRIC MANOEUVRING SYSTEM PAT. Reduces the working area even more in comparison with most robots

**TELESCOPIC MAST** PAT. Makes handling and transport easier inside the operating areas

**100% POWER PRE-STRETCH SYSTEM** PAT. Fitted as standard - allows to work using film of less good quality

MICROPROCESSOR LOGIC BOARD PAT. 6 different pre-programmable memorized settings

MAINTENANCE FREE AND SEALED BATTERIES No fill - recharged from standard 220 Volt power supply in any place

**REDUCED OVERALL DIMENSIONS AND WEIGHT** Approximately 50% less than most robots

EASY SHIPPING No parts to be assembled, ready to work

#### LEONARDO telescopic mast 2350 mm H

#### **LEONARDO SP**

#### VERY SMALL OPERATING AREA AND OVERALL DIMENSIONS UNEQUALLED SPEED \*

#### Possibility to reach 2700 mm

\* (up to less than 7" for each turn in the case of a 800x1200 mm pallet)