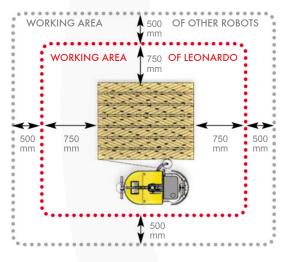

# LEONARDO

ELECTRIC MANOEUVRING SYSTEM PAT. Reduces the working area even more in comparison with most robots

**TELESCOPIC MAST** PAT. Makes handling and transport easier inside the operating areas

**100% POWER PRE-STRETCH SYSTEM** PAT. Fitted as standard - allows to work using film of less good quality

#### UNBELIEVABLE REDUCED WORKING AREA

LEONARDO