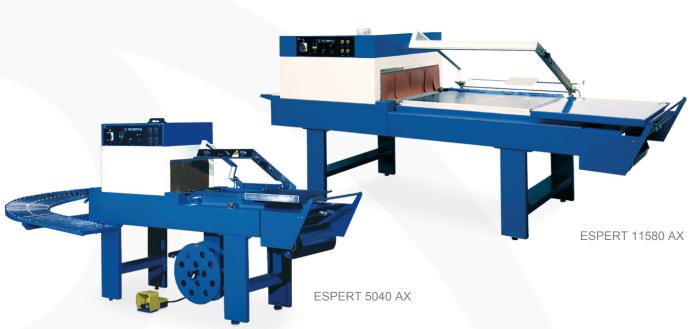

# SEMI-AUTOMATIC HEAT-SHRINKING

## **ESPERT LINE**, FAST AND STURDY

On all ESPERT machines, the sealing frame is closed automatically, as is the transfer from the sealing machine to the tunnel.

#### IDEAL FOR VARIOUS PRODUCT CATEGORIES, BOTH FOOD-RELATED AND NON-FOOD RELATED

info@italdibipack.com - www.italdibipack.com - Tel. +39 02 9396461

Available in a mechanical and pneumatic version.

#### **IDEAL**

for manufacturing activities requiring medium-high packaging speeds to work with different types of films to be put in line but also, alternatively, to form packaging units

EXTRA FORMAT AVAILABLE UPON REQUEST

#### TURBOPACK

Semi-automatic sealing machines with sealing bar opening carried out automatically or with a pedal. CUSTOMIZED ON REQUEST