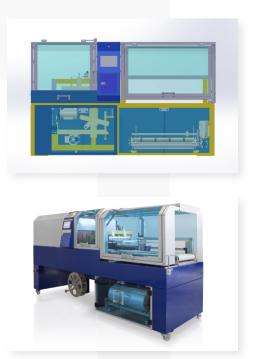

# AUTOMATIC HEAT-SHRINKING SYSTEMS

#### MECPACK STC CONTINUOUS SEALING Machines customized on request.

MECPACK STC 800

#### **IDEAL**

for manufacturing activities requiring high packaging speeds to work with different types of films to be put in line but also, alternatively, to form packaging units SOLUTIONS WITH **CUSTOM SEALING MEASURES** AVAILABLE UPON REQUEST