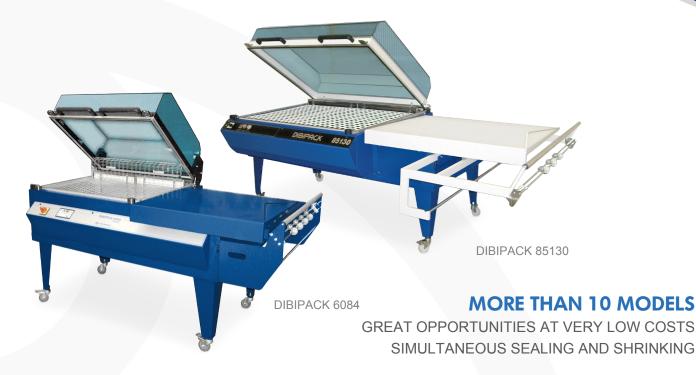

# MANUAL HEAT-SHRINKING SYSTEMS

# **DIBIPACK LINE**

The most popular one-step simplified systems: DIBIPACK born by those who invented the simplified heat-shrinking wrapping market!

Thanks to an unequalled experience across all application sectors DIBIPACK is the most innovative manual heat shrinking machine!

#### **\* SAVING ENERGY**

possibility to program heat shrinking process after a set number of sealing cycles (2, 3, 4 or more), saving more than 50% of electricity.

Single sealing and shrinking of more products together

Remove more products together from the sealing area improving the output speed.

#### **IDEAL**

for the commercial and distribution sectors, but also for manufacturing businesses that do not require high packaging speeds to serve the most varied production cycles such as collection units or units to assemble parts