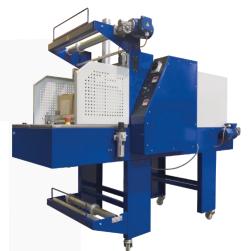

#### SINGLE-FOLDED, MICRO-PERFORATED HEAT-SHRINKING POLYOLEPHINE FOR FULL CLOSURE SEALING (ESPECIALLY FOR BREAD)

Available rolls from 200 to 600 mm wide. Available thickness: 15 micron.