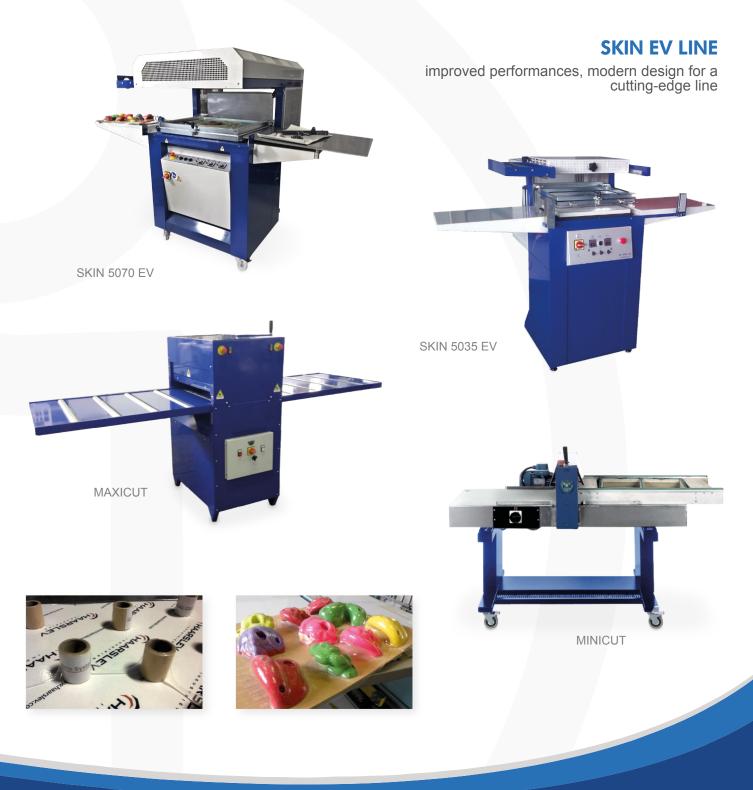

but the addition of the second roll accessory allows the composition of the pallet in half the time (Jolly Twin), while with the addition of the accessory plate (Magic Plate), it also becomes a box lifter and wrapper (Jolly Work), incredibly helpful for the preparation of the load. The device, equipped with various options, can be transformed, without any assembly and disassembly operation, into a pallet wrapper or box wrapper and lifter.

#### JOLLY WORK TO SAVE TIME, MONEY, EFFORTS AND SAFEGUARD THE HEALTH!

It saves operator effort, preventing back damage, commonly spread among logistics operators, increases productivity and profitability of the work, improves the result, facilitates and allows to wrap higher loads.



# **SKIN PACK**

#### TO OPTIMISE, STORE AND PROTECT YOUR PRODUCTS



# **CASE TAPING MACHINES**

# NASTROPACK LINE

HAVE YOU EVER TRIED HOW CONVENIENT AND FAST IT IS TO WORK WITH AN AUTOMATIC TAPING MACHINE?

Great benefit, minimum cost!

#### **MACHINES READY TO HELP YOU!**

Taping helps protect your shipping against tampering. Italdibipack provides you with a full range.



# **STRAPPING MACHINES**

# **DELTAREG LINE**

High performances, high manufacturing quality, very little maintenance. Strapping machines for any kind of need, from the basic one to the in-line machine.

#### **TO FURTHER PROTECT YOUR PRODUCTS AND SHIPPING!**



ITALDIBIPACK



# FILMS

#### NEW AIR IN HEAT-SHRINKING THANKS TO ITALDIBIPACK FORMULA

#### GREENFILM

- · ideal for semi automatic, automatic and even manual machines
- fully recyclable and environmentally friendly
- suitab