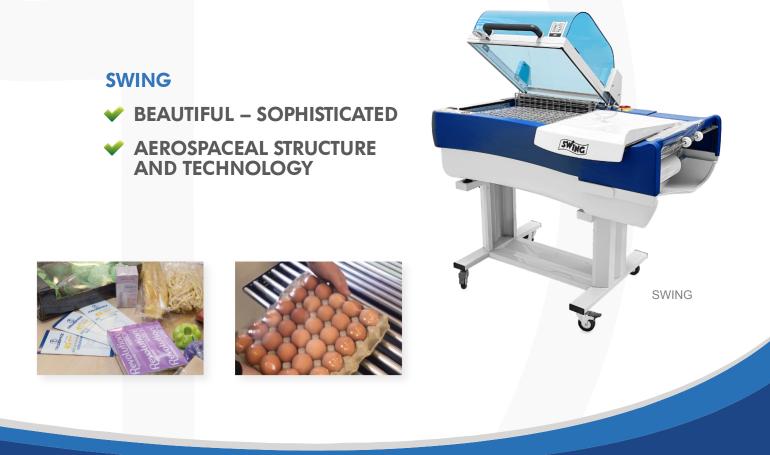

# INDEX

| DIBIPACK LINE - SWING<br>MANUAL HEAT-SHRINKING SYSTEMS | page 14 |
|--------------------------------------------------------|---------|
| ESPERT LINE                                            | page 16 |
| SEMI-AUTOMATIC SHRINKING SYSTEMS                       |         |
| MECPACK LINE                                           | page 18 |
| AUTOMATIC L-SEALERS WITH HEAT SHRINKING TUNNEL         |         |
| ECOFARD LINE                                           | page 20 |
| SLEEVE-WRAPPING SYSTEMS                                |         |
| UNIQUE LINE                                            | page 22 |
| PILLOW FLOWPACK SYSTEMS                                |         |
| DIBIFLOW LINE                                          | page 24 |
| FLOWPACK SYSTEMS                                       |         |
| SPEED BAG LINE                                         | page 26 |
| BAGGING SYSTEMS                                        |         |
| LEONARDO - LEONARDO SP                                 | page 28 |
| ROBOT PALLET WRAPPERS                                  |         |
| ECOSPIR LINE                                           | page 30 |
| PALLETS WRAPPING SYSTEMS                               |         |

# DESIGN

The attractive design of ITALDIBIPACK Group certainly embodies the ideal of lines and essential shapes, emphasizing a technological choice that focus on the result.

A special place is reserved here to the **SWING** model, the heat-shrinking sealer that revolutionized the concept of manual packing, becoming an inspired example of style and elegance, together with the **MECPACK** model, the automatic packaging machine par excellence. Fast, practical and beautiful..