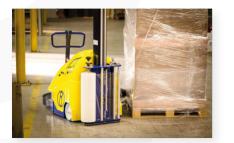

# **JOLLY WORK**

#### THE LATEST INCREDIBLE INNOVATIVE IDEA: THREE SYSTEMS IN ONE

Jolly Work, wrapper and lifter, the 3 in 1 system that solves every packaging need and protects the health of operators. It starts as a simple pallet wrapper with stretch and pre-stretched film (Jolly Wrap), but the addition of the second roll accessory allows the composition of the pallet in half the time (Jolly Twin), while with the addition of the accessory plate (Magic Plate), it also becomes a box lifter and wrapper (Jolly Work), incredibly helpful for the preparation of the load. The device, equipped with various options, can be transformed, without any assembly and disassembly operation, into a pallet wrapper or box wrapper and lifter.

#### JOLLY WORK TO SAVE TIME, MONEY, EFFORTS AND SAFEGUARD THE HEALTH!

It saves operator effort, preventing back damage, commonly spread among logistics operators, increases productivity and profitability of the work, improves the result, facilitates and allows to wrap higher loads.