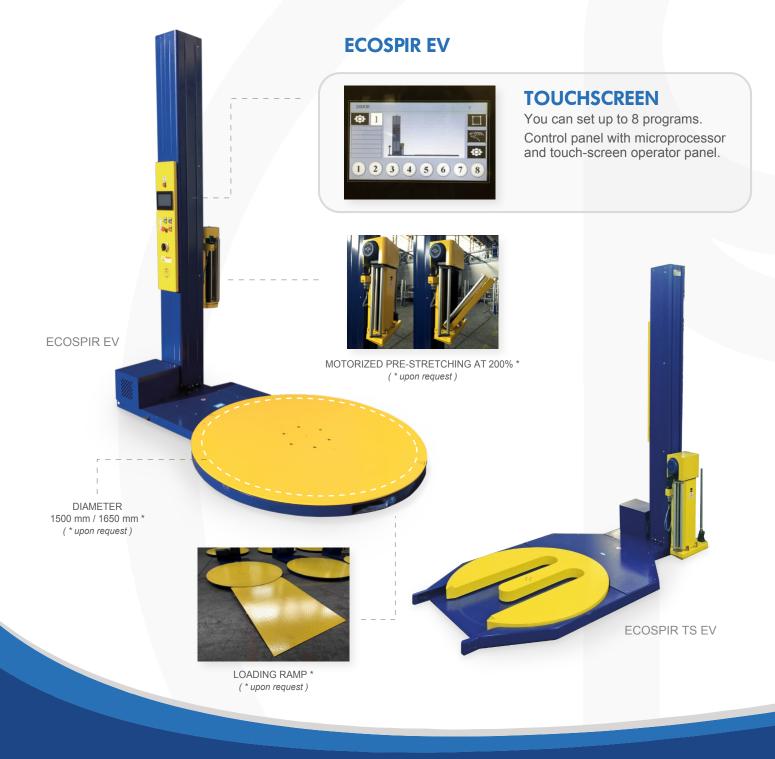

#### **ECOSPIR LINE**

THE MOST COMPLETE RANGE OF TURNTABLES TO WRAP ANY KIND OF PALLET

#### **FULLY AUTOMATIC SYSTEMS**

ideal for high production and heavy loads

Italdibipack S.p.A. - Via Europa, 35 - 20005 Pogliano Milanese - (MI)

ECOSPIR LINE