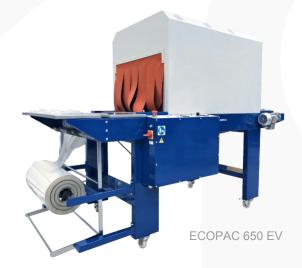

#### **ECOFARD AND ECOPAC LINE**

QUALITY AND RELIABILITY FOR ANY PACKAGING REQUIREMENT

#### **BUILT TO LAST**

SIMPLIFIED SLEEVE-WRAPPING SYSTEM ECOPAC 500 / 650 / 850