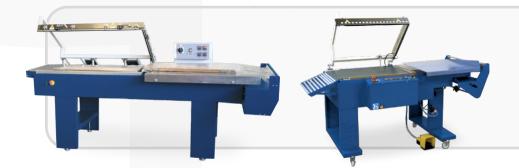

# AUTOMATIC HEAT-SHRINKING SYSTEMS

#### MECPACK STC CONTINUOUS SEALING Machines customized on request.

MECPACK STC 800