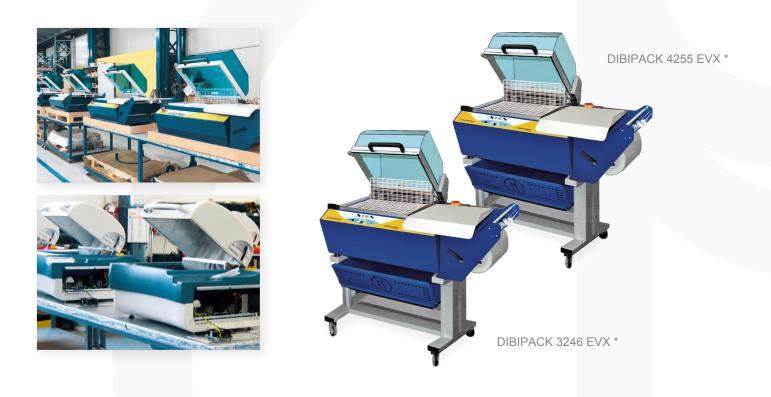

# HEAT-SHRINKING SLEEVE-WRAPPING SYSTEMS

#### **ECOFARD AND ECOPAC LINE**

QUALITY AND RELIABILITY FOR ANY PACKAGING REQUIREMENT

#### **BUILT TO LAST**

SIMPLIFIED SLEEVE-WRAPPING SYSTEM ECOPAC 500 / 650 / 850

#### ECOFARD SA EV

THE MOST COMPACT AND INNOVATIVE SOLUTION, FITTED WITH ALL THE OPTIONAL FEATURES

info@italdibipack.com - www.italdibipack.com - Tel. +39 02 9396461