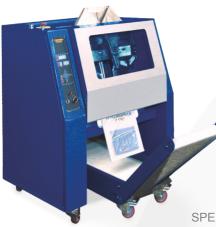

#### **SPEED BAG EV**

The simplest and most cost-effective solution to quickly bag small series of printouts and publications of any kind. *Optional discharge belt* **CONVENIENT AND COMPACT** 

SPEED BAG EV

#### **SPEED BAG H EV**

Automatic horizontal bagging, production cycle controlled by a PLC with controls on a touch-sensitive display. Internal compressor

The ideal solution for medium-high bagging and mailing requirements for catalogues, lists, manuals, newspapers, etc.

#### THE BEST VALUE FOR MONEY

It can reach up to 2400 pcs/h