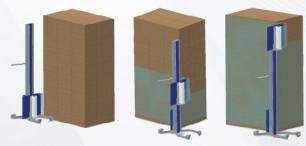

## JOLLY WORK

THE LATEST INCREDIBLY INNOVATIVE IDEA TWO SYSTEMS IN ONLY ONE: **WRAPPER & LIFTER TOGETHER** 



Thanks to the "TRANSFORMER" ® device, JOLLY WORK, the lifter and assistant for the stacking of the pallet, can be immediately converted into a stretch-film wrapper, without parts to be mounted or removed.



## ALSO AVAILABLE IN VERSIONS





## LIFTING STEPS



\* JOLLY WORK and JOLLY LIFTER models

## **WRAPPING** STEPS



\*\* JOLLY WORK and JOLLY WRAPPER models

| technical characteristics in LIFTING MODE                                              | technical characteristics in STRETCH-WRAPPER MODE                                                                                                                                                                                           |
|----------------------------------------------------------------------------------------|---------------------------------------------------------------------------------------------------------------------------------------------------------------------------------------------------------------------------------------------|
| Dimension of the lifting plate: 500 x 450 mm                                           | Standar