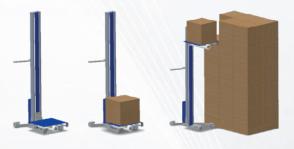

## LIFTING STEPS

\* JOLLY WORK and JOLLY LIFTER models

## **WRAPPING** STEPS

\*\* JOLLY WORK and JOLLY WRAPPER models

| technical characteristics in LIFTING MODE                                              | technical characteristics in STRETCH-WRAPPER MODE                                                                                                                                                                                           |
|----------------------------------------------------------------------------------------|---------------------------------------------------------------------------------------------------------------------------------------------------------------------------------------------------------------------------------------------|
| Dimension of the lifting plate: 500 x 450 mm                                           | Standard and/or pre-stretched film with 9-10-12-15 µm thickness External film roll diameter: 120 mm Stretch-film roll height: 440-450 mm / 500 mm (on request) max core-holder height: 460 mm / 520 mm (500 mm film) Internal core Ø: 55 mm |
| Lifting plate in aluminium                                                             | Maximum pallet height: 2000 mm                                                                                                                                                                                                              |
| Maximum lifting height: 1500 mm                                                        | Adjustable film carriage speed                                                                                                                                                                                                              |
| Maximum lifting weight: up to 70 kg, with decreasing steps (refer to the related list) | Regulation of the stretch-film tension through mechanic brake  Quick release system with the set brake level                                                                                                                                |