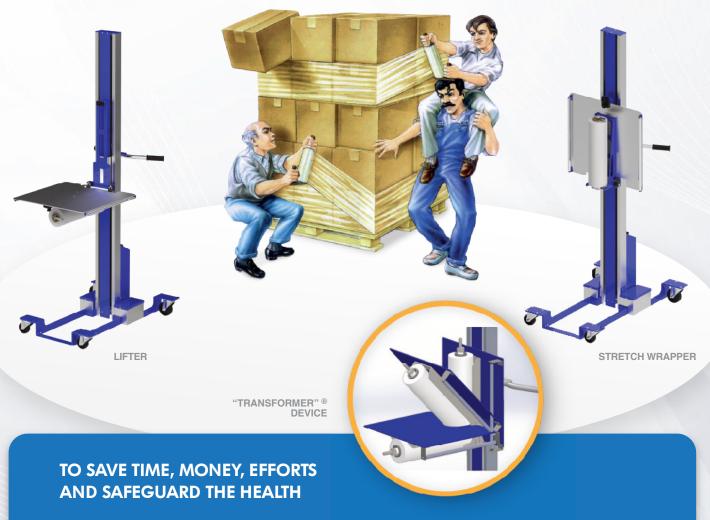

## JOLLY WORK

THE LATEST INCREDIBLY INNOVATIVE IDEA TWO SYSTEMS IN ONLY ONE: **WRAPPER & LIFTER TOGETHER** 

Thanks to the "TRANSFORMER" ® device, JOLLY WORK, the lifter and assistant for the stacking of the pallet, can be immediately converted into a stretch-film wrapper, without parts to be mounted or removed.