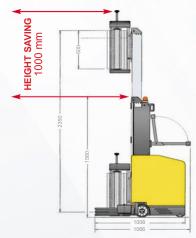

### THE GREATEST ADVANTAGES

- ELECTRIC MANOEUVRING SYSTEM PAT: reduces the working area even more in comparison with most robots
- TELESCOPIC MAST PAT: makes handling and transport easier inside the operating areas
- 100% POWER PRE-STRETCH SYSTEM PAT: fitted as standard allows to work using film of less good quality
- MICROPROCESSOR LOGIC BOARD PAT: 6 different pre-programmable memorized settings
- MAINTENANCE FREE AND SEALED BATTERIES: no fill recharged from standard 220 Volt power supply in any place
- REDUCED OVERALL DIMENSIONS AND WEIGHT: approximately 50% less than most robots
- EASY SHIPPING: no parts to be assembled, ready to work

**UNBELIEVABLE REDUCED WORKING AREA** 

**TELESCOPIC MAST** 

| TECHNICAL SPECIFICATIONS |
|--------------------------|
|--------------------------|

| Overall machine dimensions L x W x H                           | 1066x738x1560 mm              |
|----------------------------------------------------------------|-------------------------------|
| Machine weight                                                 | 220 kg (batteries included)   |
| Power supply with 4 batteries                                  | 24Vcc                         |
| Power supply                                                   | 220V/1Ph/6A                   |
| Traction system with DC motors                                 | 24Vcc                         |
| Motorized film-holder movement by chain                        | 24Vcc                         |
| Motorized pre-stretch system                                   | 24Vcc                         |
| Up/down speed                                                  | adjustable                    |
| Maximum wrapping height (measured at the top)                  | 2350 mm                       |
| Minimum pallet dimensions                                      | less than 500x500x500 mm      |
| Maximum pallet dimensions                                      | no limit                      |
| Film: stretch PE film - thickness: 17/35 $\mu$ - width: 520 mm | Ø ext. max 230 / Ø int. 76 mm |
| Shipping dimensions L x W x H                                  | 1200x800x1800 mm              |
| Shipping gross weight                                          | 250 kg                        |