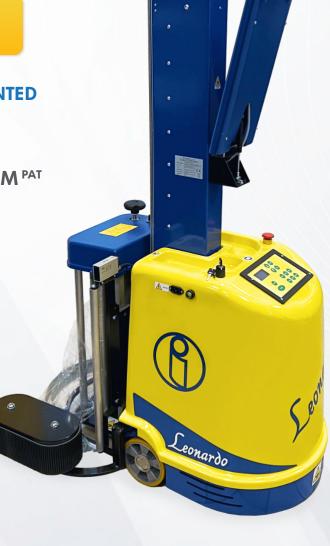

# **LEONARDO**

# A GENIUS IN PALLET WRAPPING

# **INNOVATIVE HIGH-TECHNOLOGY PATENTED DEVICES, SUCH AS:**

TELESCOPIC MAST PAT

ELECTRIC MANOEUVRING SYSTEM PAT