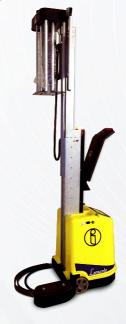

### THE GREATEST ADVANTAGES

- ELECTRIC MANOEUVRING SYSTEM PAT: reduces the working area even more in comparison with most robots
- TELESCOPIC MAST PAT: makes handling and transport easier inside the operating areas
- 100% POWER PRE-STRETCH SYSTEM PAT: fitted as standard allows to work using film of less good quality
- MICROPROCESSOR LOGIC BOARD PAT: 6 different pre-programmable memorized settings
- MAINTENANCE FREE AND SEALED BATTERIES: no fill recharged from standard 220 Volt power supply in any place
- REDUCED OVERALL DIMENSIONS AND WEIGHT: approximately 50% less than most robots
- EASY SHIPPING: no parts to be assembled, ready to work