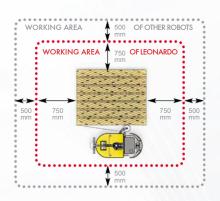

## **UNIQUE OF ITS KIND**

A little big genius capable of wrapping loads of any weight and area with stretch film and still more...

100% smaller working area than most robots because used with restricted space and when not required it can be moved away and the free space used for another purpose.

### THE GREATEST ADVANTAGES

- ELECTRIC MANOEUVRING SYSTEM PAT: reduces the working area even more in comparison with most robots
- TELESCOPIC MAST PAT: makes handling and transport easier inside the operating areas
- 100% POWER PRE-STRETCH SYSTEM PAT: fitted as standard allows to work using film of less good quality
- MICROPROCESSOR LOGIC BOARD PAT: 6 different pre-programmable memorized settings
- MAINTENANCE FREE AND SEALED BATTERIES: no fill recharged from standard 220 Volt power supply in any place
- REDUCED OVERALL DIMENSIONS AND WEIGHT: approximately 50% less than most robots
- EASY SHIPPING: no parts to be assembled, ready to work