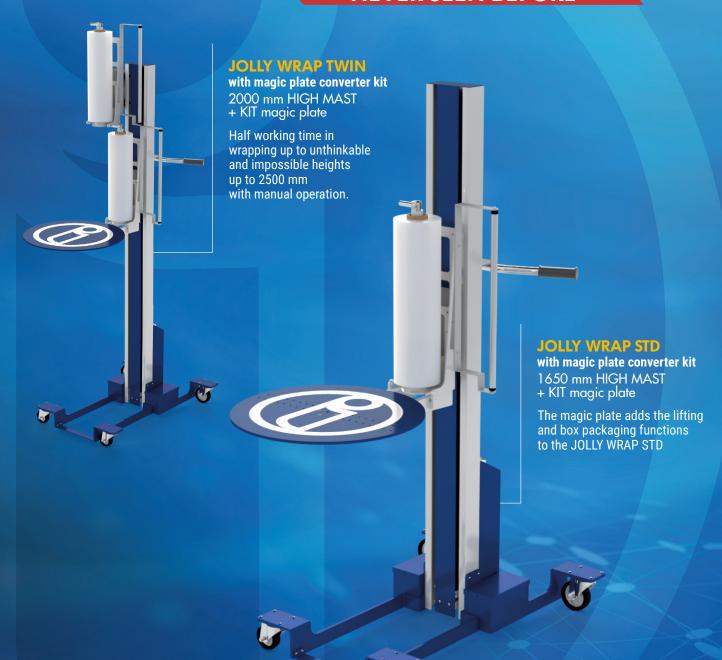

### MULTIFUNCTIONAL SYSTEM

**NEVER SEEN BEFORE** 

**JOLLY WRAPPER** up to 1850 mm with single 500 mm roll

PALLET WRAPPER available in single or dual rools versions

JOLLY WRAPPER TWIN
up to 2200 mm with double 440 mm roll
up to 2500 mm with double 500 mm roll

**3 MACHINES IN 1** 

YOU GET

WITH MAGIC PLATE CONVERTER

BOX LIFTER
lifts up to 40/50 Kg load up to 1500 mm