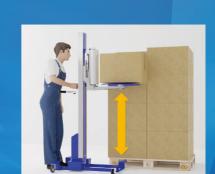

**3 MACHINES IN 1** 

YOU GET

WITH MAGIC PLATE CONVERTER

BOX LIFTER
lifts up to 40/50 Kg load up to 1500 mm