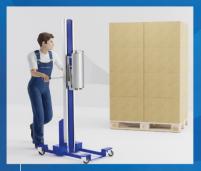

**3 MACHINES IN 1** 

YOU GET

WITH MAGIC PLATE CONVERTER

BOX LIFTER
lifts up to 40/50 Kg load up to 1500 mm