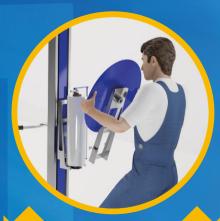

### MULTIFUNCTIONAL SYSTEM

**NEVER SEEN BEFORE** 

**JOLLY WRAPPER** up to 1850 mm with single 500 mm roll

PALLET WRAPPER available in single or dual rools versions

JOLLY WRAPPER TWIN
up to 2200 mm with double 440 mm roll
up to 2500 mm with double 500 mm roll