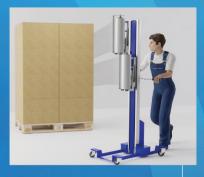

**3 MACHINES IN 1** 

YOU GET

WITH MAGIC PLATE CONVERTER

BOX LIFTER
lifts up to 40/50 Kg load up to 1500 mm