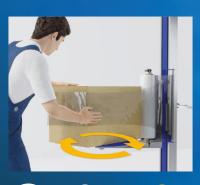

#### **JOLLY WORK TAKES CARE OF THE OPERATOR'S HEALTH**

One system designed for the safety and health of logistic operators:

- to stop all kind of pains and injuries in back, shoulders and knees
- to stop all kinds of lightheadedness and dizziness with risks for the equilibrium and the physical fitness
- · to solve all lifting needs

- to stop all kind of abrasions and wounds to the hands and fingers
- to improve performances and functionality in wrapping and stabilizing every type of load
- to help in forming pallet till 2000 mm high